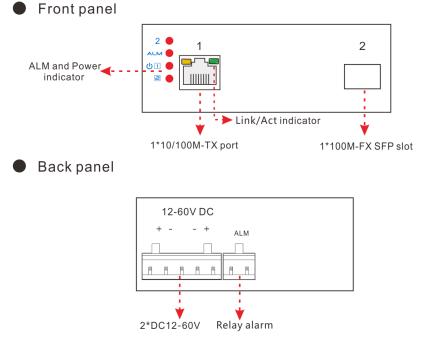

## Panel diagram

Attention 1: This product must be well grounded against lightning, please use better than 20# cable to connect the grounding terminal and ground.