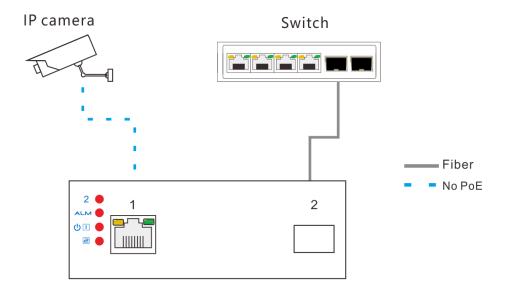

|
| Storage temperature                | -40°C~85°C                                                                           |
| Humidity                           | 0~95%(No condensation)                                                               |
| Dimension(L $\times$ W $\times$ H) | 101mm×65 mm×36mm                                                                     |
| Material                           | Aluminum                                                                             |
| Color                              | Black                                                                                |
| Net-weight                         | 300g                                                                                 |



# \* Application



## Panel diagram



Attention 1: This product must be well grounded against lightning, please use better than 20# cable to connect the grounding terminal and ground.



## Dimensions



## \* Order information

| Model    | Description                                                                            |
|----------|----------------------------------------------------------------------------------------|
| BI601E1F | With 1*10/100M port and 1*100M SFP port; 2*DC12-60V power supply; Supports relay alarm |
|          | function for power off, network broken.                                                |

#### **BORN ELECTRONICS LIMITED**

#### ADDRESS:

#### WARRANTY:

2 YEARS (EXPANDABLE UPTO 4 YEARS)

#94A Goldsmith Avenue London United Kingdom Phone: +4479 1989 8604 Email: inf