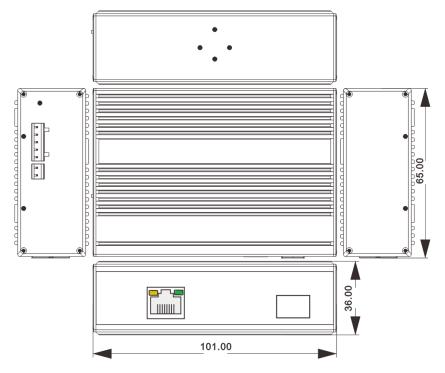

## Dimensions

# \* Specifications

RN

egant creation

| Parameter                          | Specifications                                                                       |
|------------------------------------|--------------------------------------------------------------------------------------|
| Power supply                       | Powered by power adaptor                                                             |
| Range of voltage                   | DC 12~60V                                                                            |
| Consumption                        | Self-consumption<5W                                                                  |
| Downlink ports                     | Ports 1: 10/100Base-TX RJ45 port                                                     |
| Uplink ports                       | Ports 2: 100Base-FX SFP                                                              |
| Relay alarm                        | 1 channel relay alarm output for power off, ports link down                          |
| Cable and distance                 | Use cat5e/6,100m max                                                                 |
| Standard                           | IEEE802.3, IEEE802.3u                                                                |
| Switch fabric                      | 0.4 Gbps                                                                             |
| Though put                         | 0.2976 Mpps                                                                          |
| Buffer                             | 1M                                                                                   |
| MAC address table                  | 8K                                                                                   |
| Indicator                          | Power: 2 *red ;<br>Uplink2: Green LEDs indicate Link/Act                             |
|                                    | Downlink 1: Green LEDs indicate Link/Act                                             |
| Protection                         | Surge: 6KV, standard: IEC61000-4-5 ESD: 6KV: contact/8KV: air, standard:IEC61000-4-2 |
| Working temperature                | -40°C ~75°C                                                                          |
| Storage temperature                | -40°C~85°C                                                                           |
| Humidity                           | 0~95%(No condensation)                                                               |
| Dimension(L $\times$ W $\times$ H) | 101mm×65 mm×36mm                                                                     |
| Material                           | Aluminum                                                                             |
| Color                              | Black                                                                                |
| Net-weight                         | 300g                                                                                 |